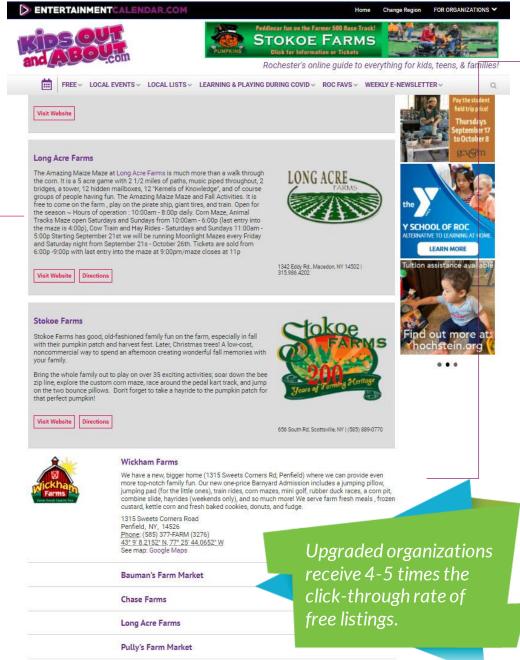

#### **SAMPLE ARTICLE**

Upgrade organization listing on our site from free to paid: \$100/month

- Appear at the top of the calendar, highlighted with graphics. They will be clicked on 4-5 times more than those of non-upgraded organizations underneath.
- Appear at the top of relevant organization lists on special pages for the time they are upgraded.
- Upgraded listing with data entry
- Have a dedicated page on which to promote the organization's information including descriptions, details and links.
- Your events are featured frequently on our social media postings.
- Upgraded organizations are more likely to be chosen in the Editor's Choice day-by-day events list in our weekly e-newsletter.